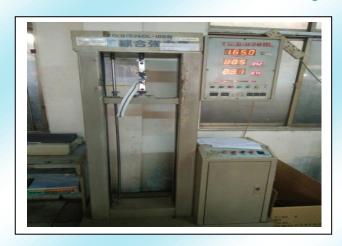

### **Pull Test Machine**

Puller attachment test and velcro tape & Button separation test

**Elastic Stretchability Test**Jacquard elastic elasticity test

**Committed To Quality** 

**Zipper Strength Test Machine Zipper Lateral strength test** 