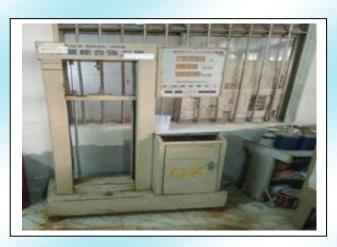

### **Pull Test Machine**

Puller attachment test and velcro tape & Button separation test

**Elastic Stretchability Test**Jacquard elastic elasticity test

**Committed To Quality** 

**Zipper Strength Test Machine Zipper Lateral strength test** 