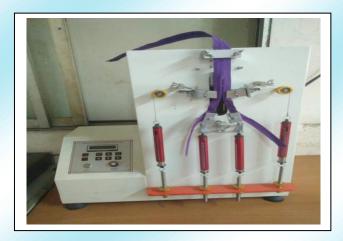

### **Pull Test Machine**

Puller attachment test and velcro tape & Button separation test

**Elastic Stretchability Test**Jacquard elastic elasticity test

**Committed To Quality** 

**Zipper Strength Test Machine Zipper Lateral strength test** 