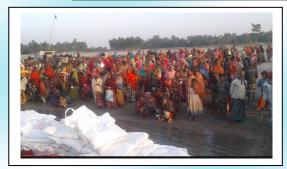

Mr Chin-Li. Chen, the Founding Chairman of LSI Group, a visionary, philanthropist and a person with his strong habits for caring for the people of Bangladesh in particular, was in great hardship and suffered with sickness in his youth days He has, therefore, given himself one extra responsibility to help more children who are living in remote areas to educate themselves from school In order to fulfill this holy responsibility, since 2003, LSI has started CSR programs in various districts of Bangladesh such as Noakhali, Laksham, Sirajgonj, etc. So far it could cover about 600 000 needy pupils in the past, and from 2013, we have donated 3 small school buildings in Kurigram District for the children facilitate receive education, with comfort and pleasure

#### **The Short-Term Goal:**

Disaster relief, construction of school building, scholarship, sponsor of stationery and text books, etc